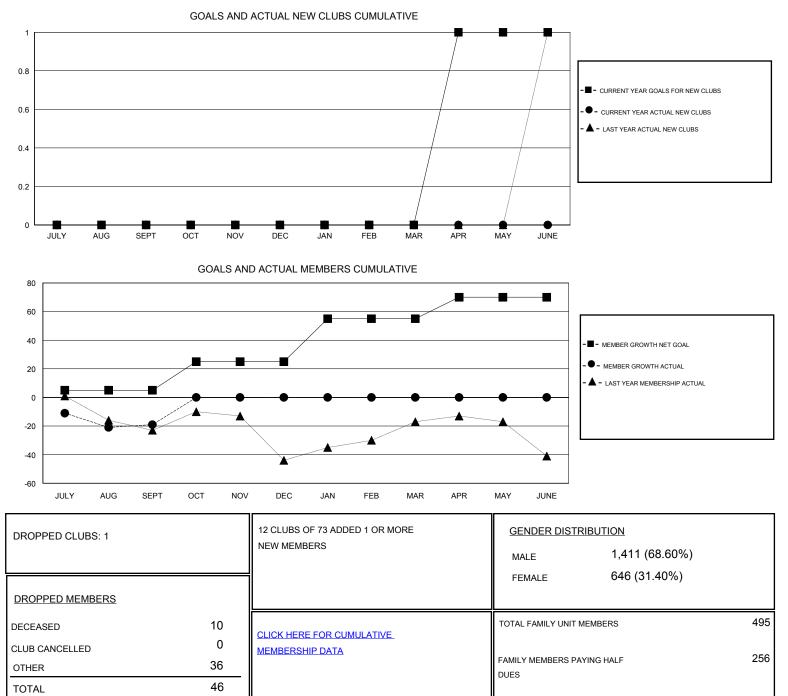

## District 41

Results as of: 9/30/2019

| GMT:                  |               |           |               |                       |                           |                         | GMT CA                                             |
|-----------------------|---------------|-----------|---------------|-----------------------|---------------------------|-------------------------|----------------------------------------------------|
| Clubs                 |               |           |               | Members               |                           |                         |                                                    |
| RESULTS FOR 2019-2020 |               |           |               | RESULTS FOR 2019-2020 |                           |                         |                                                    |
| QUARTER               | NEW CLUB GOAL | NEW CLUBS | DROPPED CLUBS | QUARTER               | MEMBER GROWTH NET<br>GOAL | MEMBER GROWTH<br>ACTUAL | DROPPED<br>MEMBERS ACTUAL<br>(including transfers) |
| JULY/AUG/SEPT         | 0             | 0         | 1             | JULY/AUG/SEPT         | 5                         | 31                      | 46                                                 |
| OCT/NOV/DEC           | 0             | 0         | 0             | OCT/NOV/DEC           | 20                        | 0                       | 0                                                  |
| JAN/FEB/MAR           | 0             | 0         | 0             | JAN/FEB/MAR           | 30                        | 0                       | 0                                                  |
| APR/MAY/JUNE          | 1             | 0         | 0             | APR/MAY/JUNE          | 15                        | 0                       | 0                                                  |